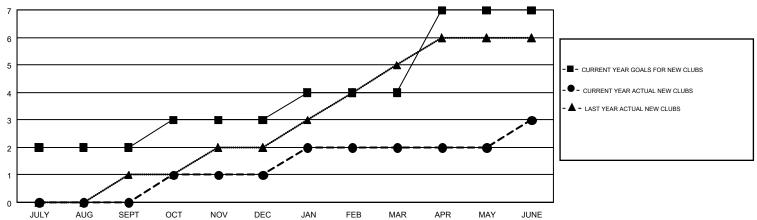

## GMT MONTHLY MEMBERSHIP PROGRESS REPORT

Results as of: 6/30/2018

Multiple District 410

**LOCATION: REP OF SOUTH AFRICA** 

GMT: RASHMI KOOVERJEE

**GMT CA 6-Afr** 

| Clubs                 |               |           |               | Members               |                           |                         |                                              |  |
|-----------------------|---------------|-----------|---------------|-----------------------|---------------------------|-------------------------|----------------------------------------------|--|
| RESULTS FOR 2017-2018 |               |           |               | RESULTS FOR 2017-2018 |                           |                         |                                              |  |
| QUARTER               | NEW CLUB GOAL | NEW CLUBS | DROPPED CLUBS | QUARTER               | MEMBER GROWTH NET<br>GOAL | MEMBER GROWTH<br>ACTUAL | DROPPED MEMBERS ACTUAL (including transfers) |  |
| JULY/AUG/SEPT         | 2             | 0         | 1             | JULY/AUG/SEPT         | 48                        | 60                      | 100                                          |  |
| OCT/NOV/DEC           | 1             | 1         | 2             | OCT/NOV/DEC           | 70                        | 103                     | 155                                          |  |
| JAN/FEB/MAR           | 1             | 1         | 1             | JAN/FEB/MAR           | 24                        | 132                     | 71                                           |  |
| APR/MAY/JUNE          | 3             | 1         | 7             | APR/MAY/JUNE          | 108                       | 276                     | 248                                          |  |