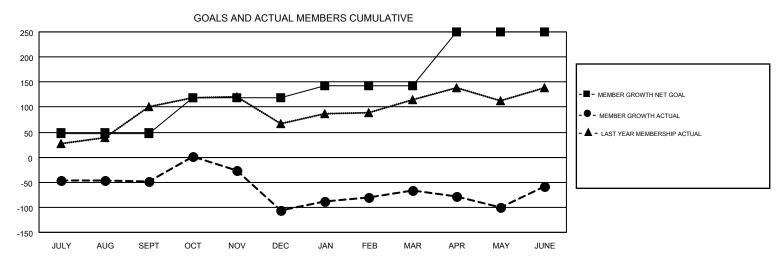

## GMT MONTHLY MEMBERSHIP PROGRESS REPORT

Results as of: 6/30/2018

Multiple District 410

**LOCATION: REP OF SOUTH AFRICA** 

GMT: RASHMI KOOVERJEE

**GMT CA 6-Afr** 

| Clubs                 |               |           |               | Members               |                           |                         |                                              |  |
|-----------------------|---------------|-----------|---------------|-----------------------|---------------------------|-------------------------|----------------------------------------------|--|
| RESULTS FOR 2017-2018 |               |           |               | RESULTS FOR 2017-2018 |                           |                         |                                              |  |
| QUARTER               | NEW CLUB GOAL | NEW CLUBS | DROPPED CLUBS | QUARTER               | MEMBER GROWTH NET<br>GOAL | MEMBER GROWTH<br>ACTUAL | DROPPED MEMBERS ACTUAL (including transfers) |  |
| JULY/AUG/SEPT         | 2             | 0         | 1             | JULY/AUG/SEPT         | 48                        | 60                      | 100                                          |  |
| OCT/NOV/DEC           | 1             | 1         | 2             | OCT/NOV/DEC           | 70                        | 103                     | 155                                          |  |
| JAN/FEB/MAR           | 1             | 1         | 1             | JAN/FEB/MAR           | 24                        | 132                     | 71                                           |  |
| APR/MAY/JUNE          | 3             | 1         | 7             | APR/MAY/JUNE          | 108                       | 276                     | 248                                          |  |